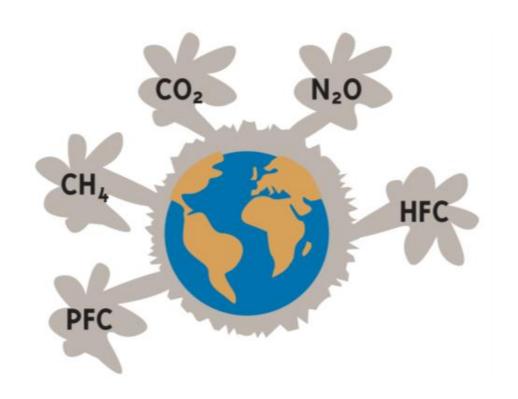

#### Greenhouse gases (GHGs)

- Carbon dioxide (CO2)
- Methane  $(CH_4)$
- Nitrous oxide (N<sub>2</sub>0)
- Hydrofluorocarbons (HFCs)
- Perfluorocarbons (PFCs)
- Sulphur hexafluoride (SF<sub>6</sub>)