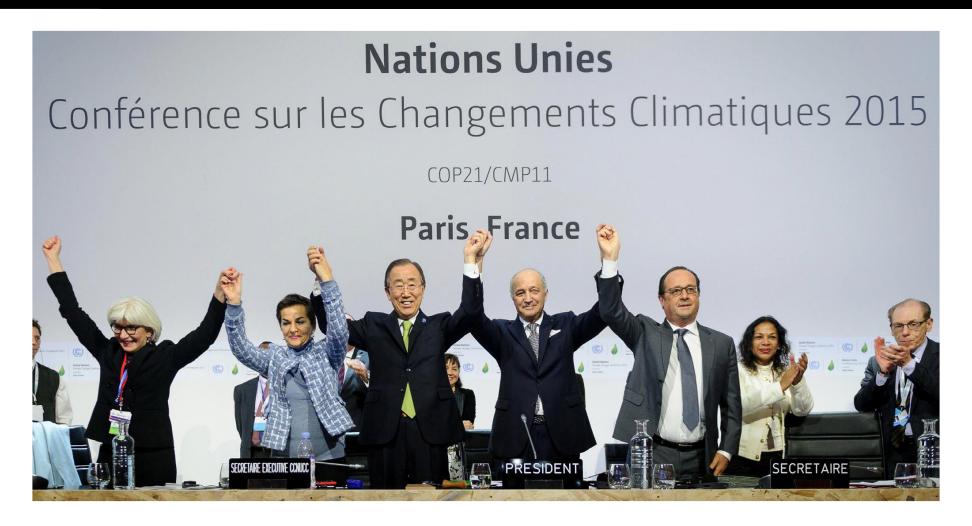

#### Paris CC Conference (COP21)

#### Agreement:

Preventing a climate change that was expected to be dangerous by means of a global action plan limiting the increase in the global temperature of the planet to 1,5°C (2°C maximum) above pre-industrial levels.