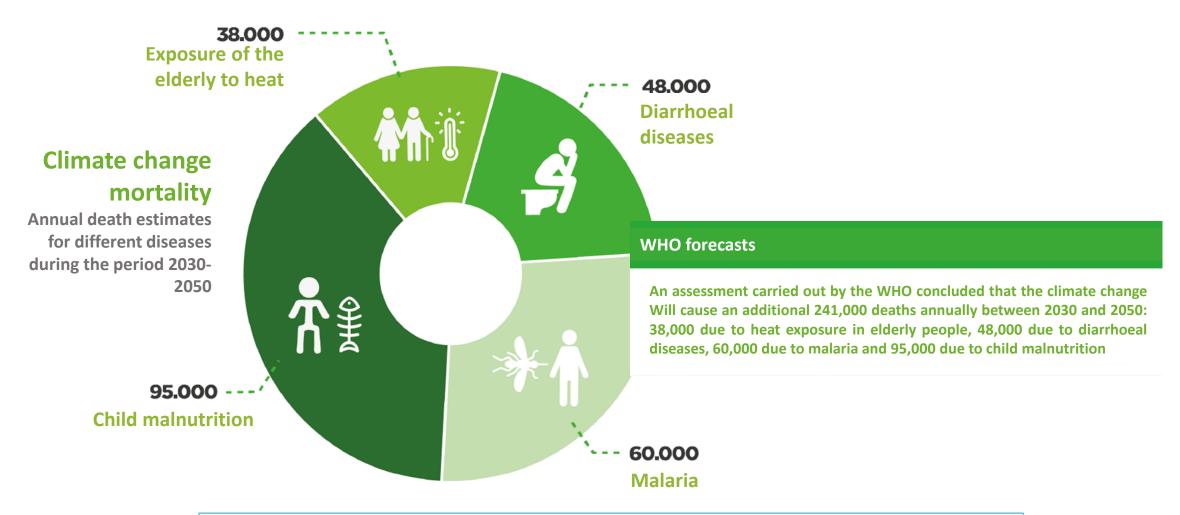

#### Impacts of energy use







#### Evidence of climate change



























#### Evidence of climate change























## Evidence of climate change























#### A fast-moving process















#### Paris CC Conference (COP21)





















#### Paris CC Conference (COP21)

#### Agreement:

Preventing a climate change that was expected to be dangerous by means of a global action plan limiting the increase in the global temperature of the planet to 1,5°C (2°C maximum) above pre-industrial levels.























#### Physical consequences

- Increase in temperatures
- Sea level rise
- Water scarcity, drought and desertification
- Floods
- Food shortages
- Extreme weather events

























#### Health implications























#### Combating climate change





#### MITIGATION TAKES UP THE CAUSES OF CLIMATE CHANGE AND ADAPTING THEIR IMPACTS



















#### Climate change mitigation

#### Actions to reduce and limit GHG emissions



ELECTRIFICATION OF INDUSTRIAL PROCESSES



EFFICIENT TRANSPORT (ELECTRIC PUBLIC TRANSPORT, BICYCLES, ETC)































#### Adaptation to climate change

#### Actions to reduce vulnerability to CC



**SAFER LOCATIONS** OF FACILITIES AND **INFRASTRUCTURE WORKS** 



**LANDSCAPE RESTORATION AND REFORESTATION** (FORESTS)



**RESEARCH AND DEVELOPMENT** ON POTENTIAL DISASTERS, **TEMPERATURE** BEHAVIOR, ETC.



**FLEXIBLE AND DIVERSE FARMING TO BE** PREPARED FOR **NATURAL DISASTERS** 



PREVENTIVE AND **PRECAUTIONARY MEASURES** (EVACUATION