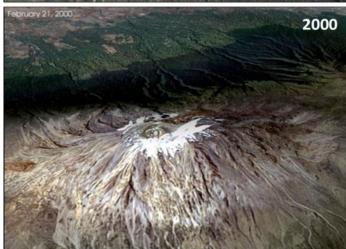

#### Physical consequences

- Increase in temperatures
- Sea level rise
- Water scarcity, drought and desertification
- Floods
- Food shortages
- Extreme weather events