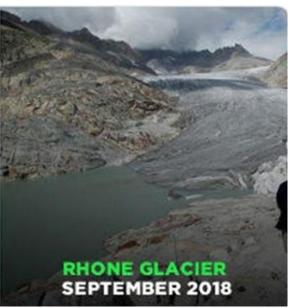

## How can we adapt our cities to climate change?





















#### **GLOBAL PROBLEM**

THE GREATEST CHALLENGE TO WHICH HUMANITY FACES IN ALL ITS HISTORY













#### Climate change (CC)





#### Climate change (CC)























#### Greenhouse gases (GHGs)

- Carbon dioxide (CO2)
- Methane  $(CH_4)$
- Nitrous oxide (N<sub>2</sub>0)
- Hydrofluorocarbons (HFCs)
- Perfluorocarbons (PFCs)
- Sulphur hexafluoride (SF<sub>6</sub>)























#### Impacts of energy use







#### Evidence of climate change



























#### Evidence of climate change























## Evidence of climate change























#### A fast-moving process















#### Paris CC Conference (COP21)





















#### Paris CC Conference (COP21)

#### Agreement:

Preventing a climate change that was expected to be dangerous by means of a global action plan limiting the increase in the global temperature of the planet to 1,5°C (2°C maximum) above pre-industrial levels.























#### Physical consequences

- Increase in temperatures
- Sea level rise
- Water scarcity, drought and desertification
- Floods
- Food shortages
- Extreme weather events

























#### Health implications























#### Combating climate change





#### MITIGATION TAKES UP THE CAUSES OF CLIMATE CHANGE AND ADAPTING THEIR IMPACTS



















#### Climate change mitigation

#### Actions to reduce and limit GHG emissions