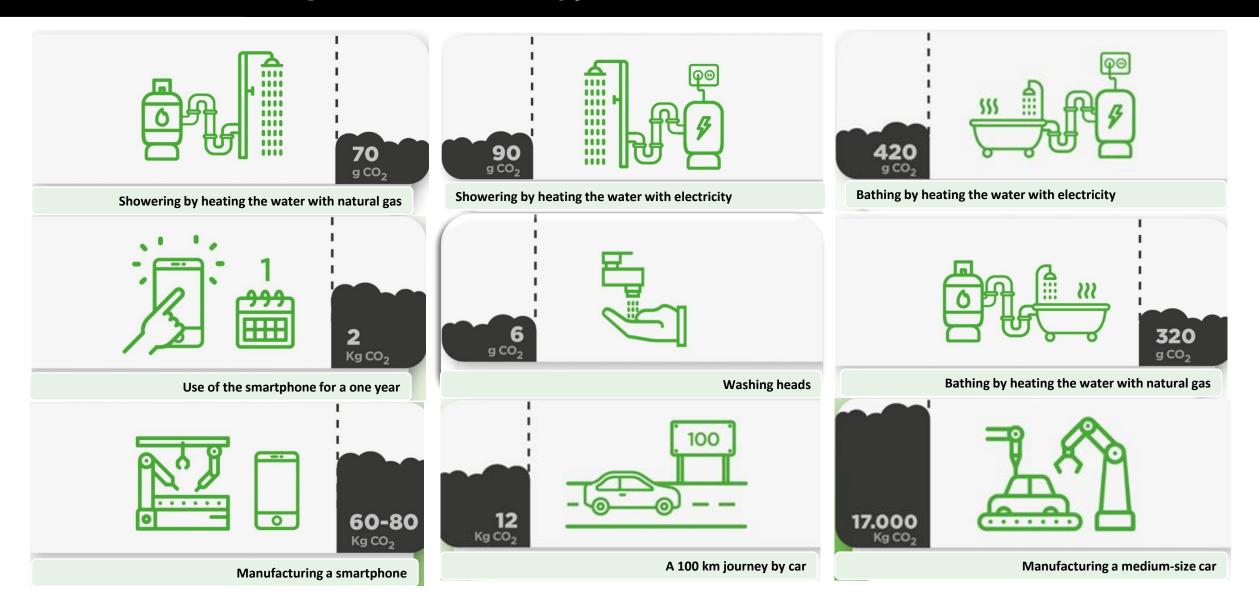

## How can we adapt our cities to climate change?





















#### **GLOBAL PROBLEM**

THE GREATEST CHALLENGE TO WHICH HUMANITY FACES IN ALL ITS HISTORY













#### Climate change (CC)





#### Climate change (CC)























#### Greenhouse gases (GHGs)

- Carbon dioxide (CO2)
- Methane  $(CH_4)$
- Nitrous oxide (N<sub>2</sub>0)
- Hydrofluorocarbons (HFCs)
- Perfluorocarbons (PFCs)
- Sulphur hexafluoride (SF<sub>6</sub>)























#### Impacts of energy use







#### Evidence of climate change



























#### Evidence of climate change























## Evidence of climate change























#### A fast-moving process















#### Paris CC Conference (COP21)





















#### Paris CC Conference (COP21)

#### Agreement:

Preventing a climate change that was expected to be dangerous by means of a global action plan limiting the increase in the global temperature of the planet to 1,5°C (2°C maximum) above pre-industrial levels.























#### Physical consequences

- Increase in temperatures
- Sea level rise
- Water scarcity, drought and desertification
- Floods
- Food shortages
- Extreme weather events

























#### Health implications























#### C