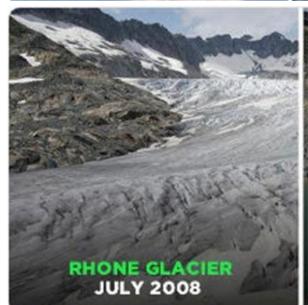

## How can we adapt our cities to climate change?





















#### **GLOBAL PROBLEM**

THE GREATEST CHALLENGE TO WHICH HUMANITY FACES IN ALL ITS HISTORY













#### Climate change (CC)





#### Climate change (CC)























#### Greenhouse gases (GHGs)

- Carbon dioxide (CO2)
- Methane  $(CH_4)$
- Nitrous oxide (N<sub>2</sub>0)
- Hydrofluorocarbons (HFCs)
- Perfluorocarbons (PFCs)
- Sulphur hexafluoride (SF<sub>6</sub>)























#### Impacts of energy use







#### Evidence of climate change



























#### Evidence of climate change























## Evidence of climate change























#### A fast-moving process















#### Paris CC Conference (COP21)





















#### Paris CC Conference (COP21)

#### Agreement:

Preventing a climate change that was expected to be dangerous by means of a global action plan limiting the increase in the global temperature of the planet to 1,5°C (2°C maximum) above pre-industrial levels.























#### Physical consequences

- Increase in temperatures
- Sea level rise
- Water scarcity, drought and desertification
- Floods
- Food shortages
- Extreme weather events

























#### Health implications























#### Combating climate change





#### MITIGATION TAKES UP THE CAUSES OF CLIMATE CHANGE AND ADAPTING THEIR IMPACTS



















#### Climate change mitigation

#### Actions to reduce and limit GHG emissions