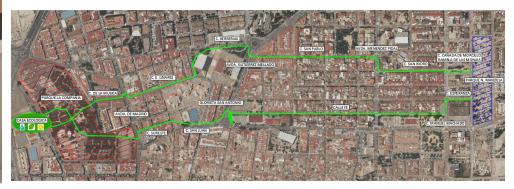

#### Pilot action in Sewer

- Priority axis
- Built platform

## Pilot action in Lorqui