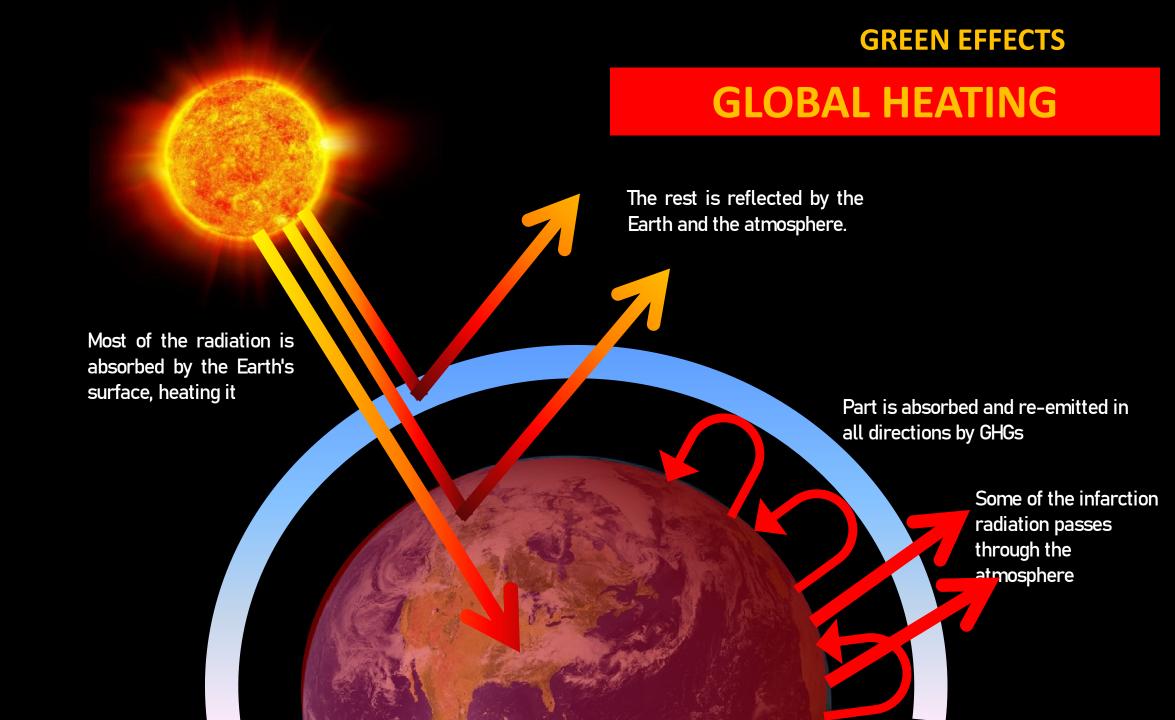

#### Greenhouse gases (GHGs)

- Carbon dioxide (CO2)
- Methane  $(CH_4)$
- Nitrous oxide (N<sub>2</sub>0)
- Hydrofluorocarbons (HFCs)
- Perfluorocarbons (PFCs)
- Sulphur hexafluoride (SF<sub>6</sub>)

#### Evidence of climate change

## Evidence of climate change