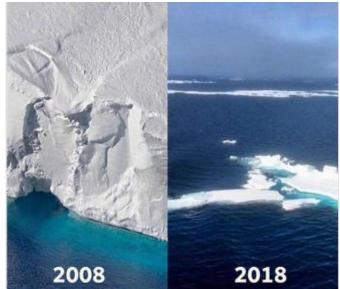

## How can we adapt our cities to climate change?





















#### **GLOBAL PROBLEM**

THE GREATEST CHALLENGE TO WHICH HUMANITY FACES IN ALL ITS HISTORY













#### Climate change (CC)





#### Climate change (CC)























#### Greenhouse gases (GHGs)

- Carbon dioxide (CO2)
- Methane  $(CH_4)$
- Nitrous oxide (N<sub>2</sub>0)
- Hydrofluorocarbons (HFCs)
- Perfluorocarbons (PFCs)
- Sulphur hexafluoride (SF<sub>6</sub>)























#### Impacts of energy use







#### Evidence of climate change



























#### Evidence of climate change























## Evidence of climate change























#### A fast-moving process















#### Paris CC Conference (COP21)





















#### Paris CC Conference (COP21)

#### Agreement:

Preventing a climate change that was expected to be dangerous by means of a global action plan limiting the increase in the global temperature of the planet to 1,5°C (2°C maximum) above pre-industrial levels.























#### Physical consequences

- Increase in temperatures
- Sea level rise
- Water scarcity, drought and desertification
- Floods
- Food shortages
- Extreme weather events

























#### Health implications























#### Combating climate change





#### MITIGATION TAKES UP THE CAUSES OF CLIMATE CHANGE AND ADAPTING THEIR IMPACTS



















#### Climate change mitigation

#### Actions to reduce and limit GHG emissio