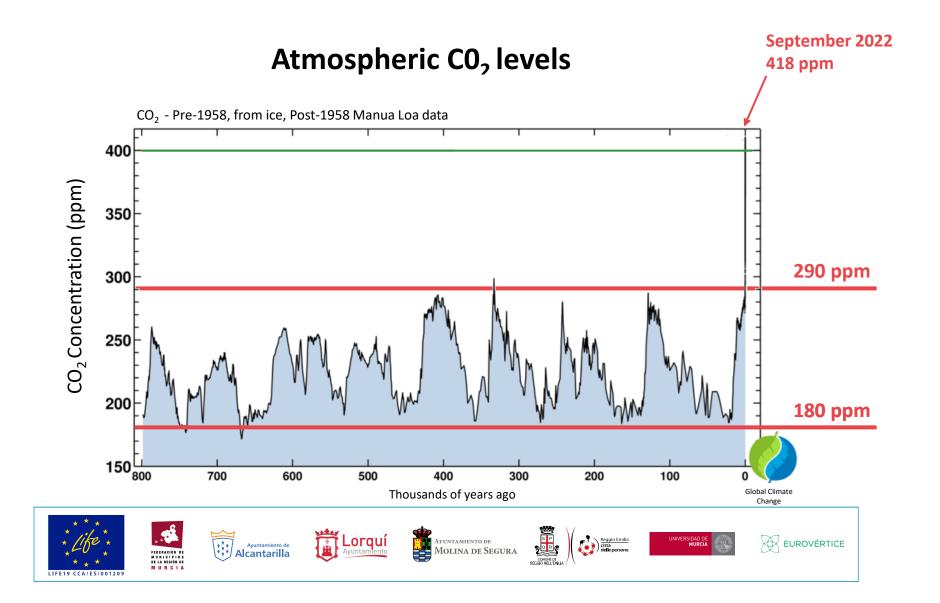

## How can we adapt our cities to climate change?





















#### **GLOBAL PROBLEM**

THE GREATEST CHALLENGE TO WHICH HUMANITY FACES IN ALL ITS HISTORY













#### Climate change (CC)





#### Climate change (CC)























#### Greenhouse gases (GHGs)

- Carbon dioxide (CO2)
- Methane  $(CH_4)$
- Nitrous oxide (N<sub>2</sub>0)
- Hydrofluorocarbons (HFCs)
- Perfluorocarbons (PFCs)
- Sulphur hexafluoride (SF<sub>6</sub>)























#### Impacts of energy use







#### Evidence of climate change



























#### Evidence of climate change























## Evidence of climate change























#### A fast-moving process















#### Paris CC Conference (COP21)





















#### Paris CC Conference (COP21)

#### Agreement:

Preventing a climate change that was expected to be dangerous by means of a global action plan limiting the increase in the global temperature of the planet to 1,5°C (2°C maximu