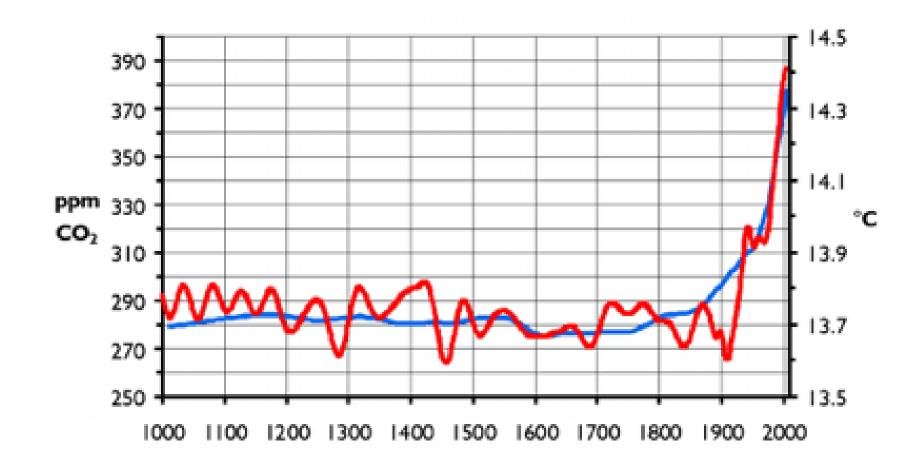

## How can we adapt our cities to climate change?





















#### **GLOBAL PROBLEM**

THE GREATEST CHALLENGE TO WHICH HUMANITY FACES IN ALL ITS HISTORY













#### Climate change (CC)





#### Climate change (CC)























#### Greenhouse gases (GHGs)

- Carbon dioxide (CO2)
- Methane  $(CH_4)$
- Nitrous oxide (N<sub>2</sub>0)
- Hydrofluorocarbons (HFCs)
- Perfluorocarbons (PFCs)
- Sulphur hexafluoride (SF<sub>6</sub>)























#### Impacts of energy use







#### Evidence of climate change



























#### Evidence of climate change























## Evidence of climate change























#### A fast-moving process















#### Paris CC Conference (COP21)





















#### Paris CC Conference (COP21)

#### Agreement:

Preventing a climate change that was expected to be dangerous by means of a global action plan limiting the increase in the global temperature of the planet to 1,5°C (2°C maximum) above pre-industrial levels